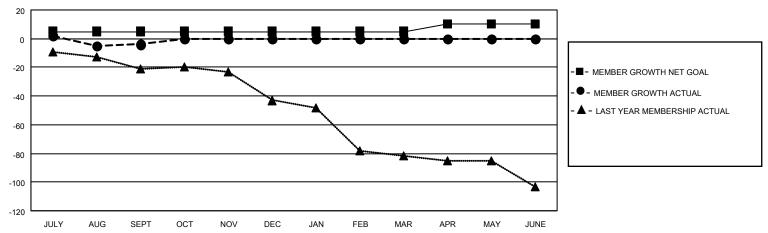

#### GOALS AND ACTUAL MEMBERS CUMULATIVE

| DROPPED CLUBS: 0 |    | 4 CLUBS OF 57 ADDED 1 OR  | GENDER DISTRIBUTION                 |              |  |
|------------------|----|---------------------------|-------------------------------------|--------------|--|
|                  |    | MORE NEW MEMBERS          | MALE 893 (71.38%)                   |              |  |
|                  |    |                           | FEMALE                              | 357 (28.54%) |  |
| DROPPED MEMBERS  |    |                           | NON BINARY                          | 0 (0.00%)    |  |
|                  |    |                           | PREFER NOT TO ANSWER                | 1 (0.08%)    |  |
| DECEASED         | 3  |                           |                                     |              |  |
| CLUB CANCELLED   | 0  | CLICK HERE FOR CUMULATIVE | TOTAL FAMILY UNIT MEMBERS 202       |              |  |
| OTHER            | 13 | MEMBERSHIP DATA           |                                     |              |  |
| TOTAL            | 16 |                           | FAMILY MEMBERS PAYING HALF DUES 105 |              |  |
|                  |    |                           |                                     |              |  |